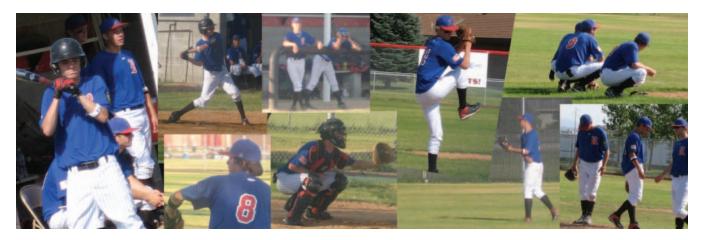

# **Idaho Falls Rangers**

Back Row Left to Right: Coach Shaun Rose, Shawn Wells, Clinton Bowser, Max Carlson, Jake Guza, McNeil Walker, Isaac Young, Asst. Coach Zach Batté.

Front Row Left to Right: Michael Birch, Jack Carpenter, Anthony Brady, Nick Wixom, Patrick Greene, Walker Jones, Adam Thayer.

# **Idaho Falls Royals**

Back row left to right: Nathan Elliott, Brock Leonard, Easton Drake, Kaycee Furukawa, Carson Grover, Tyler Clark, Colter Lowry.

Front row left to right: Logan Tibbits, Ian Ence, Dustin Edsterholdt, Jake Miller, Taylor Roe, Connor Van Orden, Coach Brandon Jackson.

# **Idaho Falls Russets**

Back row left to right: Jordan Lewis, Colin Milton, Riley Barr, Cody Anderson, Brookz Andrus, Clark McKitrick, Kade Olson.

Front row left to right: Coach Hackett, Jake Evans, Dan McCarthy, Jaxon Fuller, Kevin Birch, Jared Johnson, Braxton Herrick, Coach Orgill. Not pictured: Jordan Stosich.