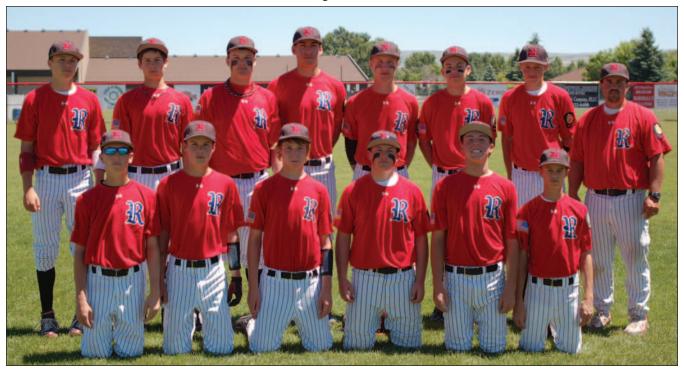

# Letter from the Idaho Falls American Legion Baseball League President

Dear American Legion Baseball Fans,

Another year of great baseball, high hopes and aspirations are upon us. We are proud of our teams again this year. Idaho Falls American Legion consists of three teams this year. The Russets (AA), the Royals and the Rangers (A). As always, these teams represent the Idaho Falls area well. These young men and coaches are of great caliber and promote the sport of baseball.

# **Idaho Falls Russets**

Back row left to right: Jordan Lewis, Colin Milton, Riley Barr, Cody Anderson, Brookz Andrus, Clark McKitrick, Kade Olson.

Front row left to right: Coach Hackett, Jake Evans, Dan McCarthy, Jaxon Fuller, Kevin Birch, Jared Johnson, Braxton Herrick, Coach Orgill. Not pictured: Jordan Stosich.

**Coach Nic Orgill** 

**Coach Travix Hackett** 

**Coachs' Message...** Coach Nic Orgill is in his second year as the head coach of the Idaho Falls Russets. A graduate of Idaho Falls High School, he was a four year baseball letterman at IF as well a playing fours year as a Russet. After high school Nic played two years as a utility infielder and pitcher at Salt Lake Community College before playing two years at Dixie State College of Utah. Nick and his wife Mindy are the proud parents of their baby girl Tabria and are expecting this summer.

The Russets have put together another strong team this year. They have proven themselves and will represent Idaho Falls in the district, state and region well.