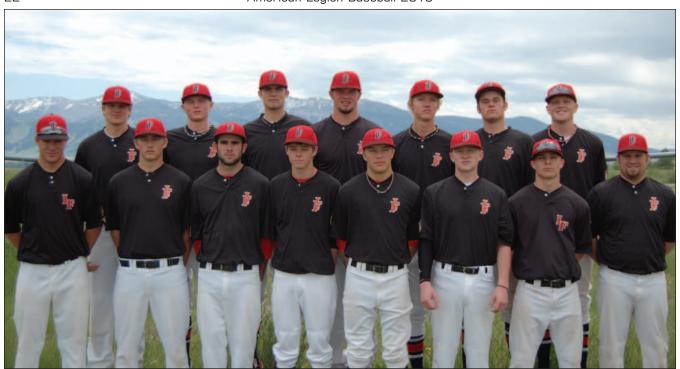

# **Idaho Falls Russets**

Back row left to right: Jordan Lewis, Colin Milton, Riley Barr, Cody Anderson, Brookz Andrus, Clark McKitrick, Kade Olson.

Front row left to right: Coach Hackett, Jake Evans, Dan McCarthy, Jaxon Fuller, Kevin Birch, Jared Johnson, Braxton Herrick, Coach Orgill. Not pictured: Jordan Stosich.

**Coach Nic Orgill** 

**Coach Travix Hackett** 

**Coachs' Message...** Coach Nic Orgill is in his second year as the head coach of the Idaho Falls Russets. A graduate of Idaho Falls High School, he was a four year baseball letterman at IF as well a playing fours year as a Russet. After high school Nic played two years as a utility infielder and pitcher at Salt Lake Community College before playing two years at Dixie State College of Utah. Nick and his wife Mindy are the proud parents of their baby girl Tabria and are expecting this summer.

The Russets have put together another strong team this year. They have proven themselves and will represent Idaho Falls in the district, state and region well.