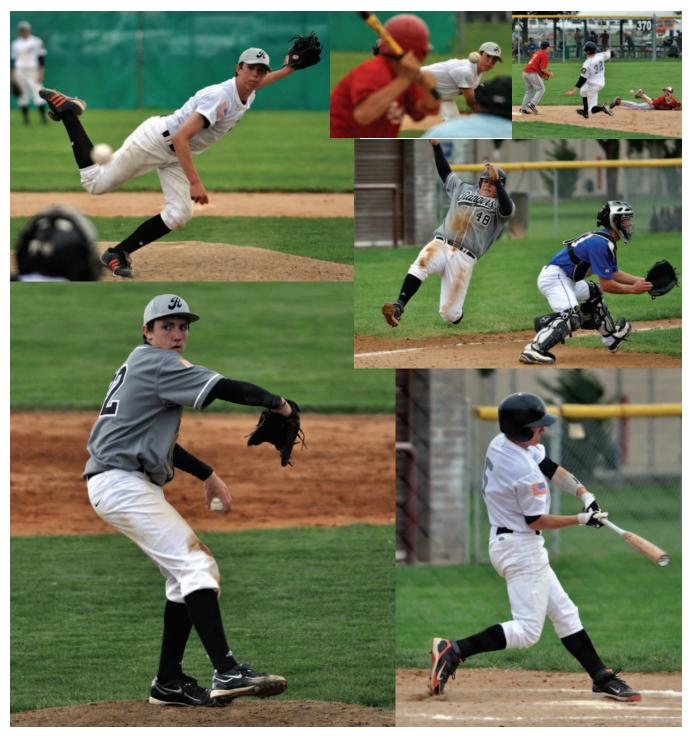

The Russets have put together another strong team this year. They have proven themselves and will represent Idaho Falls in the district, state and region well.