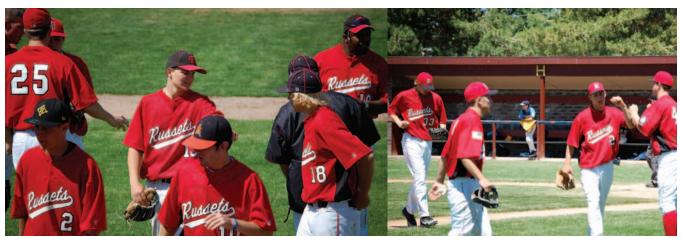

# **Idaho Falls Russets**

Back row left to right: Jordan Lewis, Colin Milton, Riley Barr, Cody Anderson, Brookz Andrus, Clark McKitrick, Kade Olson.

Front row left to right: Coach Hackett, Jake Evans, Dan McCarthy, Jaxon Fuller, Kevin Birch, Jared Johnson, Braxton Herrick, Coach Orgill. Not pictured: Jordan Stosich.

The Russets have put together another strong team this year. They have proven themselves and will represent Idaho Falls in the district, state and region well.