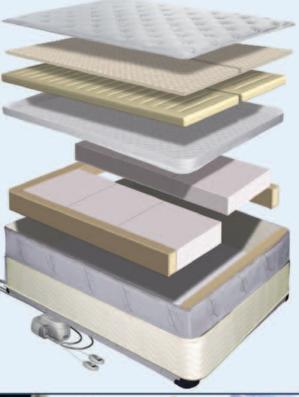

#### **Mattress Cover**

Intense® Fabric with one layer of 2" Quiltflex® foam, and 4oz. fiber.

#### **Topper Foam**

2.5 density, 2.5" Visco memory foam comfort pad.

#### **Air Cores**

3.5" urethane alloy air cores with patented design. (Oversized chambers extend to edge of mattress.)

#### Foam Perimeter Support

1.6 density foam with fabric covers and Velcro fasteners. (6" high)

#### **Base Foam**

6" Omalon® support pad with fabric covers.

#### Air Control System

Patented Whisperflo® air control system with 100 digitally controlled settings, memory, and instant inflate.

1445 E Lincoln Rd • Idaho Falls • (208)522-6763 • 3309 Hwy 30 W • Pocatello • (208)233-7607 bradysbunch.com • M-F 9:30-6:30 • Sat 9:30-5:30