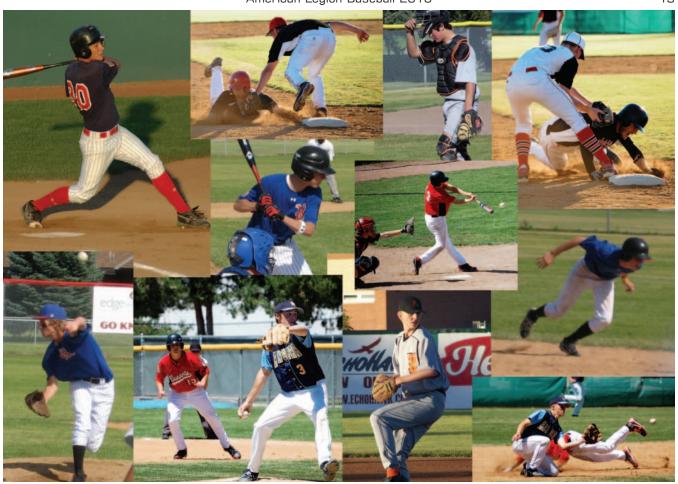

# Letter from American Legion Bonneville Post 56

To all American Legion Baseball Fans,

American Legion Bonneville Post 56 has always been a very strong supporter of American Legion Baseball in our community. Our Post supports many youth activities throughout the State and we feel we are helping to shape the future of the youth in our community and tomorrow's leaders. Our baseball program promotes a strong sense of teamwork and sportsmanship that remains with the team members for the rest of their lives. Our Code of Sportsmanship stresses following the rules, controlling tempers, keeping fit and being a strong and dependable teammate. We want the best from our players and for them to always live up to our expectations to become some of our strongest and most dependable citizens. Our rules of sportsmanship apply to the coaches, players, umpires, parents, and fans.

# Letter from the Idaho Falls American Legion Baseball League President

Dear American Legion Baseball Fans,

Another year of great baseball, high hopes and aspirations are upon us. We are proud of our teams again this year. Idaho Falls American Legion consists of three teams this year. The Russets (AA), the Royals and the Rangers (A). As always, these teams represent the Idaho Falls area well. These young men and coaches are of great caliber and promote the sport of baseball.