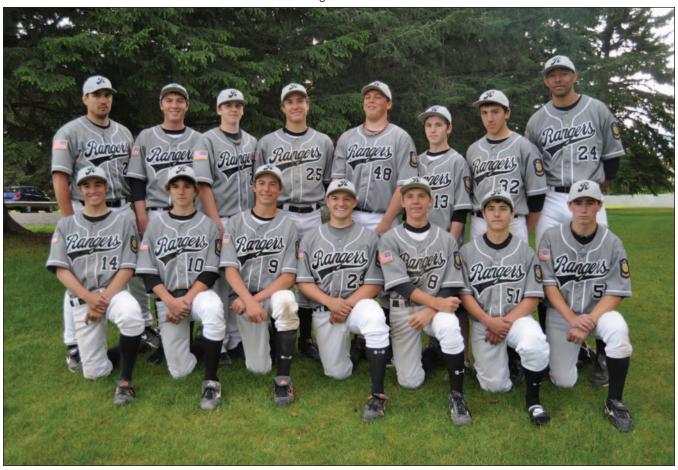

# **Idaho Falls Rangers**

Back Row Left to Right: Coach Shaun Rose, Shawn Wells, Clinton Bowser, Max Carlson, Jake Guza, McNeil Walker, Isaac Young, Asst. Coach Zach Batté.

Front Row Left to Right: Michael Birch, Jack Carpenter, Anthony Brady, Nick Wixom, Patrick Greene, Walker Jones, Adam Thayer.

**Coach Shawn Rose** 

Coach Shawn Rose Message... Coach Rose is in his second year with the Rangers and looking forward to the team building on the foundation laid last

season. With most of the previous year's team returning and some very talented newcomers the Rangers are determined to be competitive in the district. Shawn teaches mathematics at Skyline High School where he was previously a three sport athlete, as well as a varsity baseball coach. He and his wife Tosha have four children: Carter, Nate, Marley and Preston. Carter and Nate have become close to the team, keeping the mood in the dugout loose, and reminding the kids why we play the game... FUN!

Assistant Coach Zach Batté